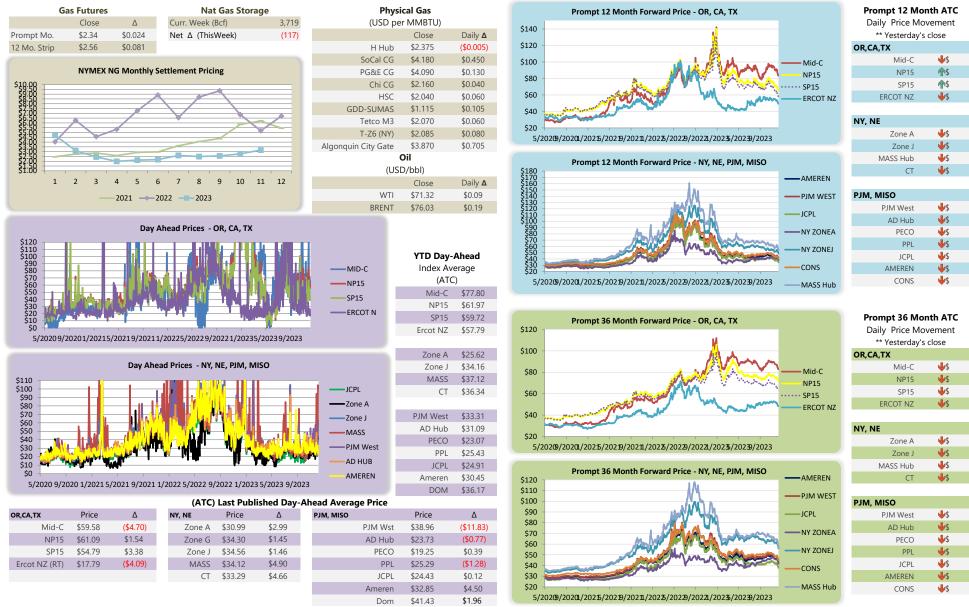

## **Daily Price Summary Report**

Wednesday, December 13, 2023

West Region Office: 619-684-8013 East Region Office: 732-596-6400 Midwest Region Office: 630-390-2780 Gulf Region Office: 713-361-7730